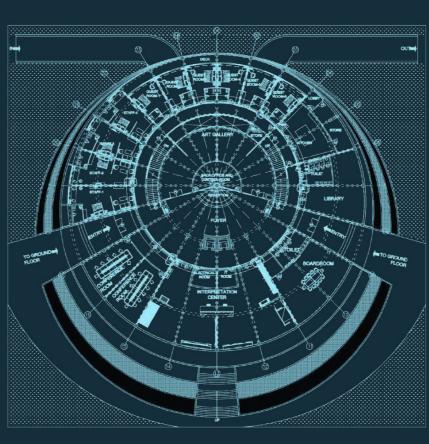

## **AREA PROGRAM**

| Prayer Hall           | 375 sqm |
|-----------------------|---------|
| Meditation Hall       | 240 sqm |
| Art Gallery           | 165 sqm |
| Interpretation Centre | 320 sqm |
| Library               | 95 sqm  |
| Conference Room       | 124 sqm |
| Admin                 | 120 sqm |
| Board Room            | 115 sqm |
| Office Area           | 35 sqm  |
| Guest Rooms           | 168 sqm |
| Staff Quarters        | 200 sqm |
| Reception             | 105 sqm |
| Café                  | 160 sqm |
| Kitchen               | 110 sqm |
| Store Room            | 40 sqm  |
| Toilet                | 160 sqm |
| Foyer                 | 545 sqm |

Plan