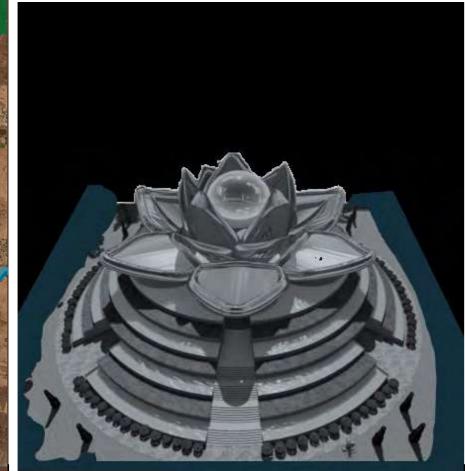

India International Centre for Buddhist Culture and Heritage is proposed in Lumbini within the Lumbini Monastic Zone in Nepal. The building form is derived from the seven steps with alternating water bodies and landscaped steps to reach the main level with the prayer hall. This structure is designed to be inspired by the account of Lord Buddha's birth in this holy area. The pilgrims and visitors visiting this Center must be able to experience the divine surroundings and interpret and collaborate on the various facets of the teachings of Buddhism. The chosen site for the building is not only a pilgrimage site but also a UNESCO World Heritage site. The special status of the proposed site provides an opportunity to create a sustainable environment through architecture.