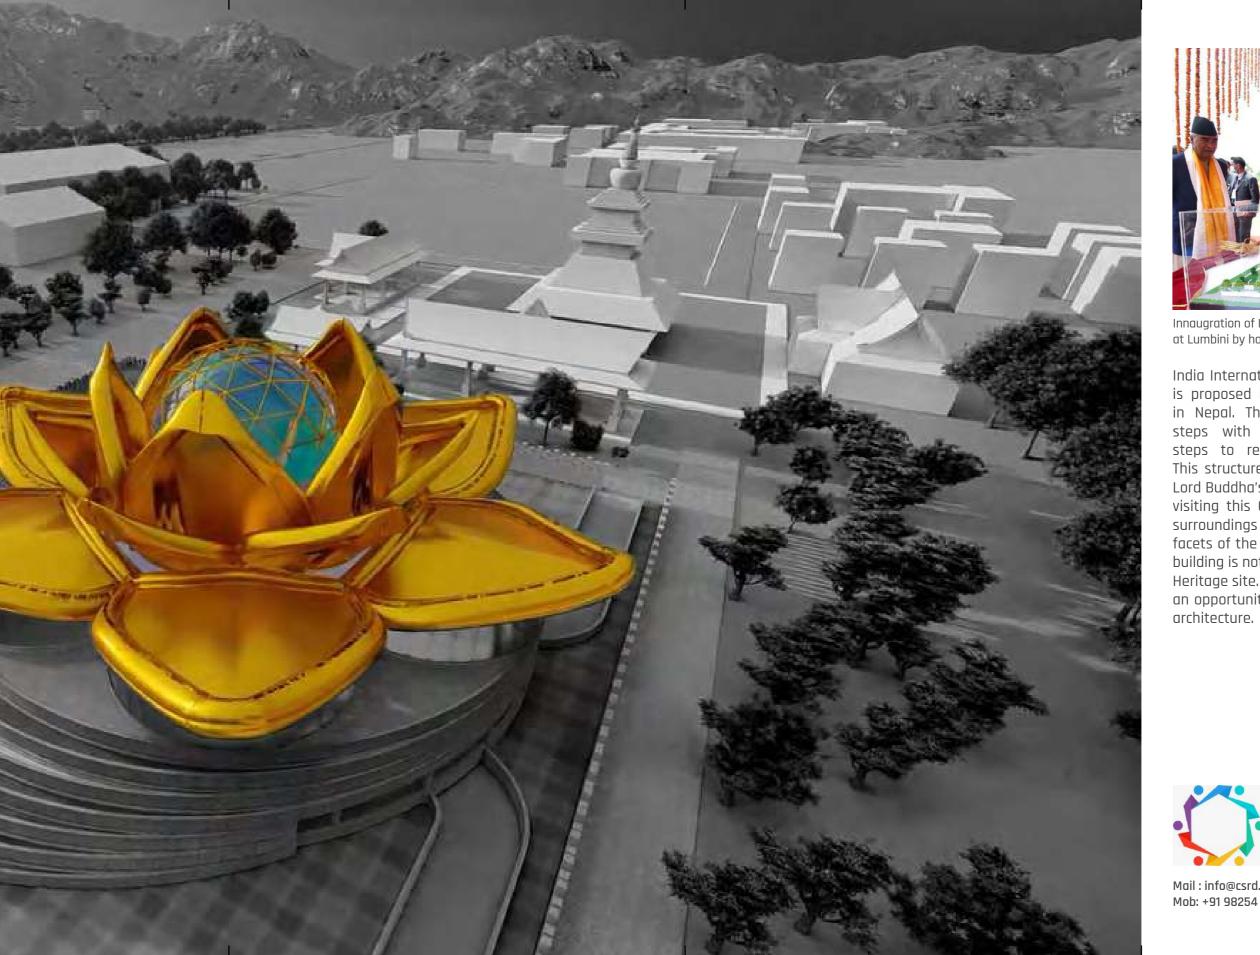

## INDIA INTERNATIONAL CENTRE FOR BUDDHIST CULTURE AND HERITAGE

LUMBINI

Innaugration of India International Centre for Buddhist Culture and Heritage at Lumbini by hon'ble prime minister Shri Narendra Modi.

India International Centre for Buddhist Culture and Heritage is proposed in Lumbini within the Lumbini Monastic Zone in Nepal. The building form is derived from the seven steps with alternating water bodies and landscaped steps to reach the main level with the prayer hall. This structure is designed to be inspired by the account of Lord Buddha's birth in this holy area. The pilgrims and visitors visiting this Center must be able to experience the divine surroundings and interpret and collaborate on the various facets of the teachings of Buddhism. The chosen site for the building is not only a pilgrimage site but also a UNESCO World Heritage site. The special status of the proposed site provides an opportunity to create a sustainable environment through architecture.