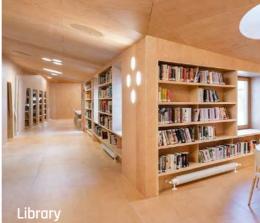

## **AREA PROGRAM**

| Prayer Hall           | 375 sqm |
|-----------------------|---------|
| Meditation Hall       | 240 sqm |
| Art Gallery           | 165 sqm |
| Interpretation Centre | 320 sqm |
| Library               | 95 sqm  |
| Conference Room       | 124 sqm |
| Admin                 | 120 sqm |
| Board Room            | 115 sqm |
| Office Area           | 35 sqm  |
| Guest Rooms           | 168 sqm |
| Staff Quarters        | 200 sqm |
| Reception             | 105 sqm |
| Café                  | 160 sqm |
| Kitchen               | 110 sqm |
| Store Room            | 40 sqm  |
| Toilet                | 160 sqm |
| Foyer                 | 545 sqm |