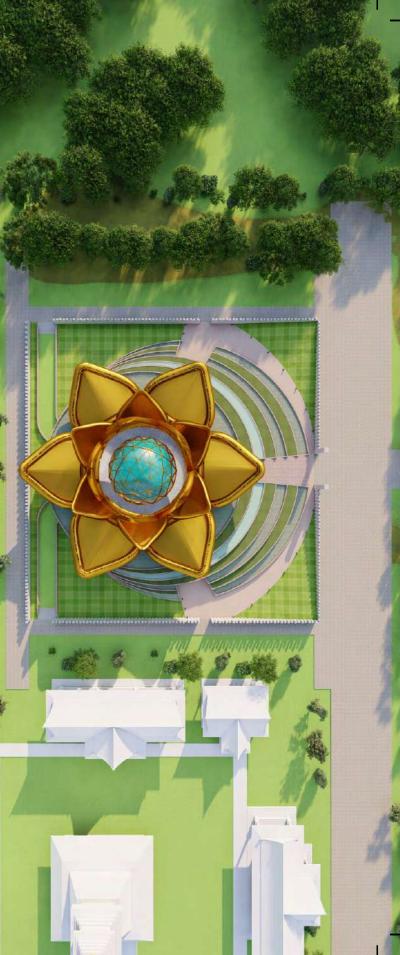

India International Centre for Buddhist Culture and Heritage is proposed in Lumbini within the Lumbini Monastic Zone in Nepal. The building form is derived from the seven steps with alternating water bodies and landscaped steps to reach the main level with the prayer hall. This structure is designed to be inspired by the account of Lord Buddha's birth in this holy area. The pilgrims and visitors visiting this Center must be able to experience the divine surroundings and interpret and collaborate on the various facets of the teachings of Buddhism. The chosen site for the building is not only a pilgrimage site but also a UNESCO World Heritage site. The special status of the proposed site provides an opportunity to create a sustainable environment through architecture.

## SITE LOCATION

Lumbini is one of the holiest places in the western part of nepal. The site is separated into three zones: the sacred garden zone, the east-west monastic zone, and the new lumbini village. Internationally connected via tribhuvan international airport and nationally connected via bhairahawa airport (16 km) and a national highways connecting lumbini to the rest of the country.