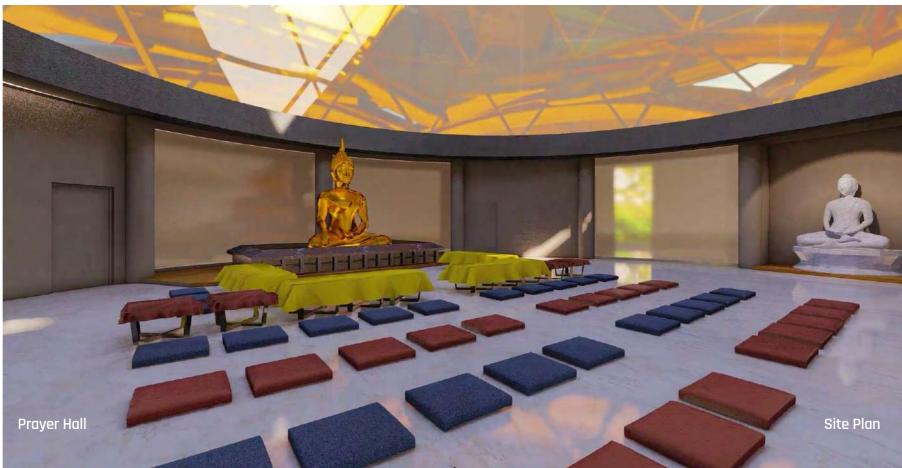

## **AREA PROGRAM**

| Prayer Hall           | 375 sqm |
|-----------------------|---------|
| Meditation Hall       | 240 sqm |
| Art Gallery           | 165 sqm |
| Interpretation Centre | 320 sqm |
| Library               | 95 sqm  |
| Conference Room       | 124 sqm |
| Admin                 | 120 sqm |
| Board Room            | 115 sqm |
| Office Area           | 35 sqm  |
| Guest Rooms           | 168 sqm |
| Staff Quarters        | 200 sqm |
| Reception             | 105 sqm |
| Café                  | 160 sqm |
| Kitchen               | 110 sqm |
| Store Room            | 40 sqm  |
| Toilet                | 160 sqm |
| Foyer                 | 545 sqm |