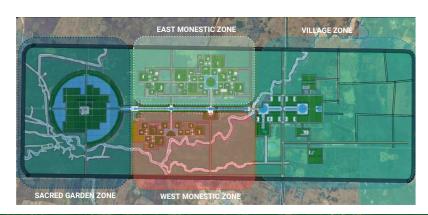

## SITE LOCATION

Lumbini is one of the holiest places in the western part of nepal. The site is separated into three zones: the sacred garden zone, the east-west monastic zone, and the new lumbini village. Internationally connected via tribhuvan international airport and nationally connected via bhairahawa airport (16 km) and a national highways connecting lumbini to the rest of the country.