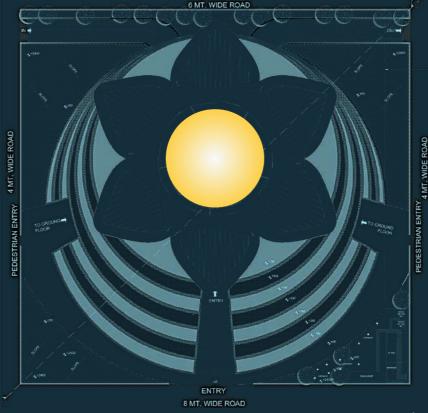

India International Centre for Buddhist Culture and Heritage is proposed in Lumbini within the Lumbini Monastic Zone in Nepal. The building form is derived from the seven steps with alternating water bodies and landscaped steps to reach the main level with the prayer hall. This structure is designed to be inspired by the account of Lord Buddha's birth in this holy area. The pilgrims and visitors visiting this Center must be able to experience the divine surroundings and interpret and collaborate on the various facets of the teachings of Buddhism. The chosen site for the building is not only a pilgrimage site but also a UNESCO World Heritage site. The special status of the proposed site provides an opportunity to create a sustainable environment through architecture.

## SITE LOCATION

Lumbini is one of the holiest places in the western part of nepal. The site is separated into three zones: the sacred garden zone, the east-west monastic zone, and the new lumbini village. Internationally connected via tribhuvan international airport and nationally connected via bhairahawa airport (16 km) and a national highways connecting lumbini to the rest of the country.