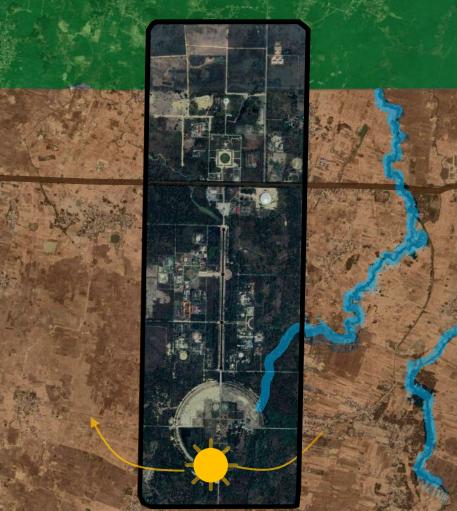

## SITE LOCATION

Lumbini is one of the holiest places in the western part of nepal. The site is separated into three zones: the sacred garden zone, the east-west monastic zone, and the new lumbini village. Internationally connected via tribhuvan international airport and nationally connected via bhairahawa airport (16 km) and a national highways connecting lumbini to the rest of the country.