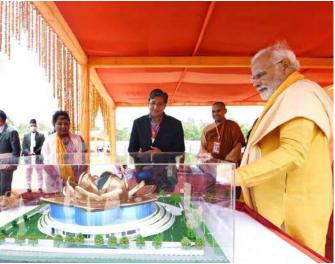

## INDIA INTERNATIONAL CENTRE FOR BUDDHIST CULTURE AND HERITAGE

LUMBINI

Innaugration of India International Centre for Buddhist Culture and Heritage at Lumbini by hon'ble prime minister Shri Narendra Modi.