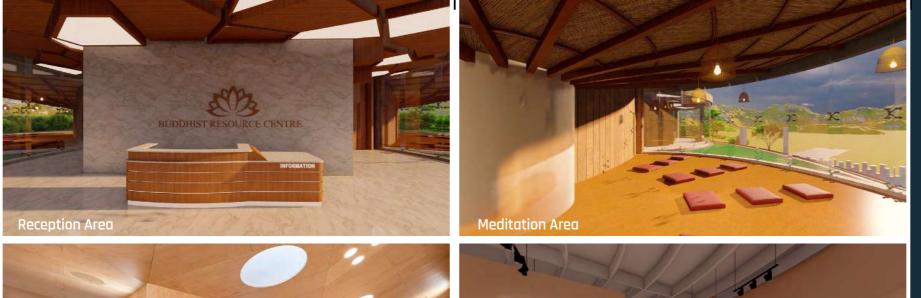

## **AREA PROGRAM**

| Prayer Hall           | 375 sqm |
|-----------------------|---------|
| Meditation Hall       | 240 sqm |
| Art Gallery           | 165 sqm |
| Interpretation Centre | 320 sqm |
| Library               | 95 sqm  |
| Conference Room       | 124 sqm |
| Admin                 | 120 sqm |
| Board Room            | 115 sqm |
| Office Area           | 35 sqm  |
| Guest Rooms           | 168 sqm |
| Staff Quarters        | 200 sqm |
| Reception             | 105 sqm |
| Café                  | 160 sqm |
| Kitchen               | 110 sqm |
| Store Room            | 40 sqm  |
| Toilet                | 160 sqm |
| Foyer                 | 545 sqm |